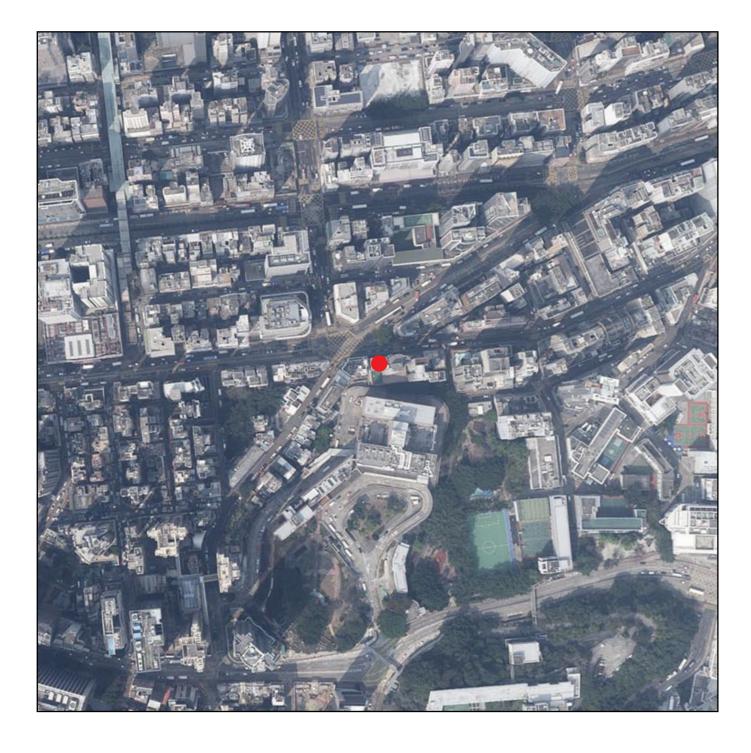

## AERIAL PHOTOGRAPH OF THE DEVELOPMENT 發展項目的鳥瞰照片

Adopted from part of the aerial photograph taken by the Survey and Mapping Office, Lands Department at a flying height of 6,000 feet, photo No. E219060C, date of flight: 8 March 2024. 摘錄自地政總署測繪處在6,000呎的飛行高度拍攝之鳥瞰照片,照片編號E219060C, 飛行日期:2024年3月8日。

Survey and Mapping Office, Lands Department, The Government of HKSAR © Copyright reserved – reproduction by permission only. 香港特別行政區政府地政總署測繪處©版權所有,未經許可,不得複製。

Location of the Development 發展項目的位置

## Notes:

- 1. Copy of the aerial photograph of the Development is available for free inspection at the sales office during opening hours.
- 2. The aerial photograph may show more than the area required under the Residential Properties (First-hand Sales) Ordinance due to technical reason that the boundary of the Development is irregular.

## 備註

- 1. 發展項目的鳥瞰照片之副本可於售樓處開放時間內免費查閱。
- 2. 由於發展項目的邊界不規則的技術原因,此照片所顯示的範圍可能超過《一手住宅物業銷售條例》所規定的範圍。