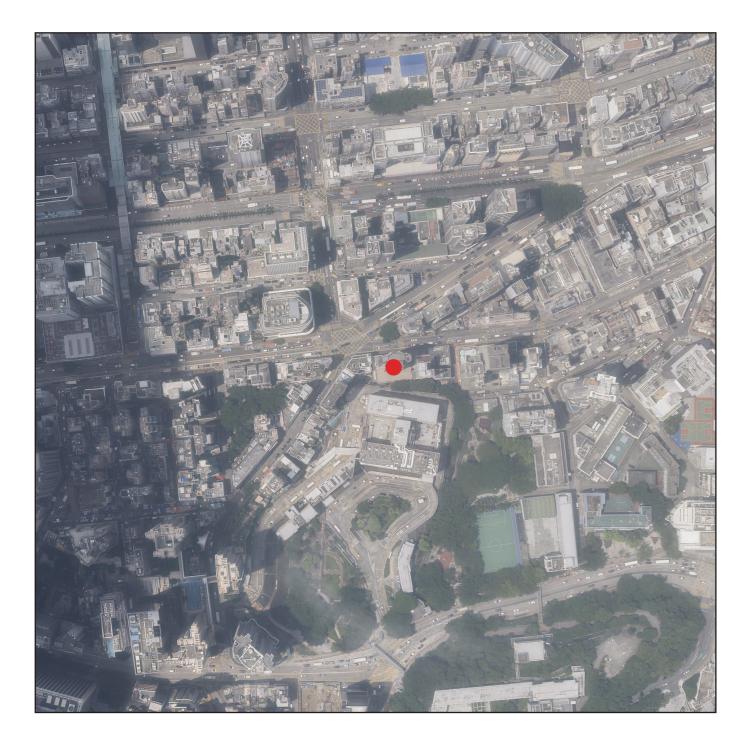

## **AERIAL PHOTOGRAPH OF THE DEVELOPMENT** 發展項目的鳥瞰照片

Adopted from part of the aerial photograph taken by the Survey and Mapping Office, Lands Department at a flying height of 6,000 feet, photo No. E226208C, date of flight: 7 August 2024. 摘錄自地政總署測繪處在6,000呎的飛行高度拍攝之鳥瞰照片,照片編號E226208C, 飛行日期:2024年8月7日。

Survey and Mapping Office, Lands Department, The Government of HKSAR © Copyright reserved – reproduction by permission only. 香港特別行政區政府地政總署測繪處©版權所有,未經許可,不得複製。

• Location of the Development 發展項目的位置

## Notes:

1. Copy of the aerial photograph of the Development is available for free inspection at the sales office during opening hours. 2. The aerial photograph may show more than the area required under the Residential Properties (First-hand Sales) Ordinance due to technical reason that the boundary of the Development is irregular.

備註:

1. 發展項目的鳥瞰照片之副本可於售樓處開放時間內免費查閱。

2. 由於發展項目的邊界不規則的技術原因,此照片所顯示的範圍可能超過《一手住宅物業銷售條例》所規定的範圍。